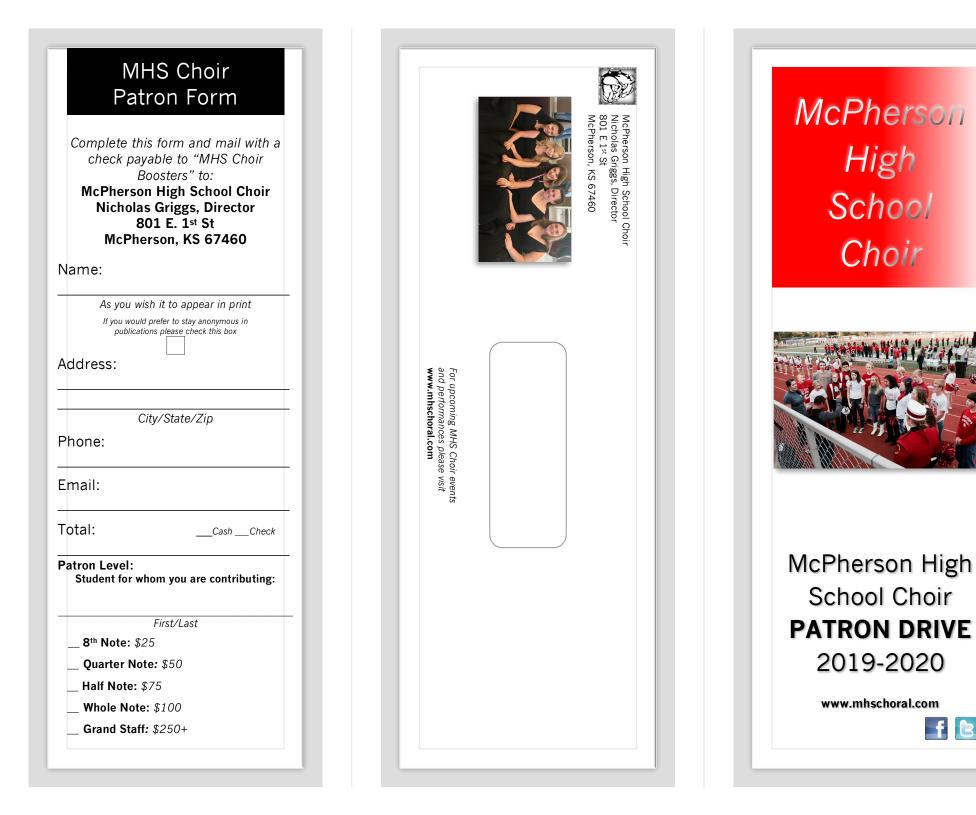

Become a MHS CHOIR PATRON Today!

## Levels of Giving

8<sup>th</sup> Note \$25 Quarter Note \$50 Half Note \$75 Whole Note \$100 Grand Staff \$250 +

## Patron Perks

You'll have the opportunity to support one of the state's top choir programs. A program that focuses on unique experiences through choral literature and programming, student achievement, and student success. A program that's been incredibly fortunate to experience numerous successes in multiple areas year after year for nearly the last decade.

Choir Patrons will be recognized in performance programs and on the MHS Choir website.

## www.mhschoral.com

Whole Note patrons will receive preferred seating for 2 MHS Musical Theatre tickets in the premium seating section.

**Grand Staff** patrons will receive preferred seating for up to 6 MHS Musical Theatre tickets in the premium seating section.